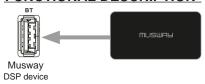

## **FUNCTIONAL DESCRIPTION**

- Download the MUSWAY TUNES app to your smartphone via the App Store or Google Play.
- Connect the BTA2 dongle to the USB socket BT on your MUSWAY DSP device and then position it in a suitable place.
  Activate Bluetooth® on your smartphone and then search for the device name MUSWAY BTA2.
- Then pair the BTA2 dongle with your smartphone. You may still have to activate "Audio Streaming" in the phone settings. This procedure varies from device to device.
- 4. Then select BT as the input source on your DSP device via the DSP PC software, the MUSWAY TUNEST app or the optional DRC1 controller .
- Then start audio playback on your smartphone. From now on, both devices connect automatically.
- Open the MUSWAY TUNEST app on your smartphone and change thus the settings of your DSP device.