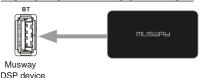

## **FUNCTIONAL DESCRIPTION**

- Download the MUSWAY TUNES app to your smartphone via the App Store or Google Play.
- Connect the BTA2 dongle to the USB port BT on your MUSWAY DSP device and then position it in a suitable location.
- 3. Activate Bluetooth® on your smartphone and then search for the device name MUSWAY BTA2. Then pair the BTA2 dongle with your smartphone. You may still need to enable "Audio Streaming" in the phone settings. This procedure varies from device to device.
- Then use the DSP PC software or the optional DRC1 controller to select BT as input source on your MUSWAY DSP device.
- Then start the audio playback on your smartphone. From now on, both devices connect automatically.
- Open the MUSWAY TUNES app on your smartphone and use it to modify the settings on your DSP device.